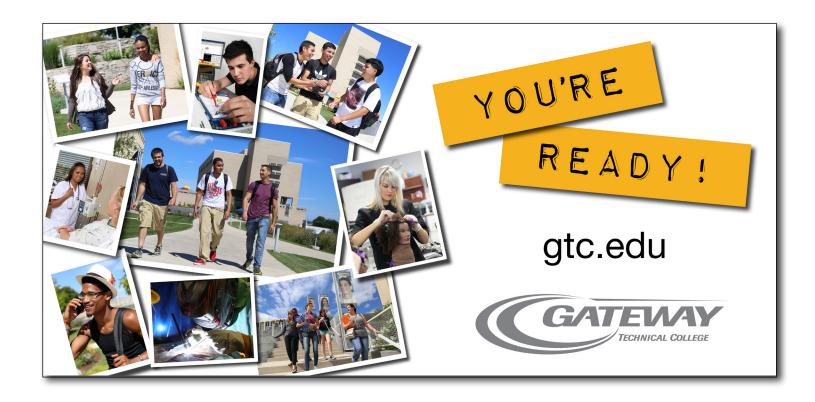

### 36 x 36 inches each (set of 3)

(126 inches total when including 9 inches of space between each panel)

Size Options:

48 x 28 inches and 96 x 56 inches

Design-2