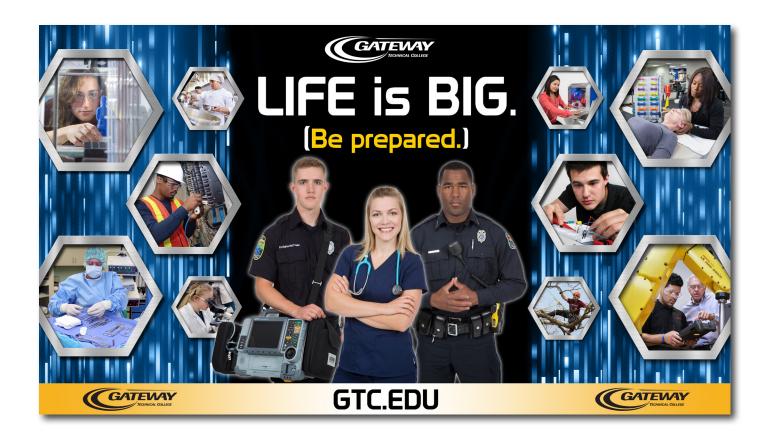

### 30 x 80 inches

Available individually or as a set of 3. (The set is 114 x 80 inches with 12 inches of space between each panel)

Size: 70 x 34 inches

Size: 70 x 39 inches

Size: 72 x 39 inches