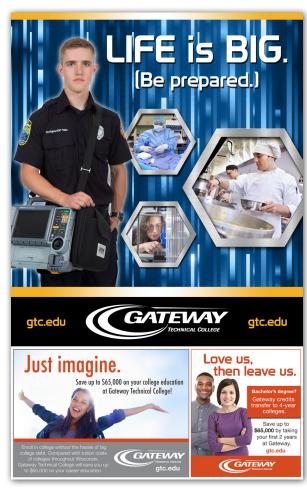

### Size:

### 30 x 80 inches

Available individually or as a set of 3. (The set is 114 x 80 inches with 12 inches of space between each panel)

Size: 70 x 34 inches

Size: 70 x 39 inches

Size: 72 x 39 inches