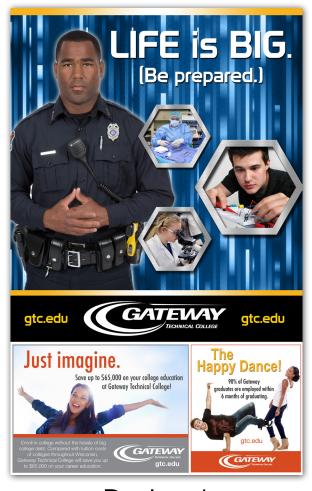

### 36 x 36 inches each (set of 3)

(126 inches total when including 9 inches of space between each panel)

Size Options:

48 x 28 inches and 96 x 56 inches

Design-2