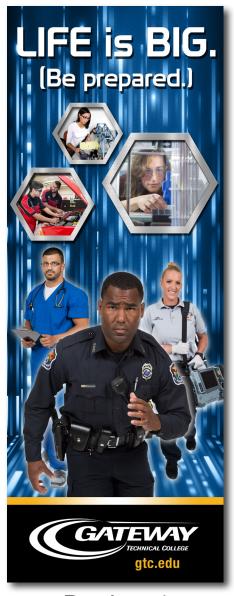

r school. High traffic hallways, open wall in the cafeteria, large space near the entrance, a visible wall near your guidance office -- the possibilities are endless -- just Think Big!
- 2. Select your graphic and size. Browse through our Think Big catalog and find the perfect image and graphic size for your school. Don't see a perfect fit? Let us know, we can help make a graphic work in your space.
- 3. Let us know your graphic choice, size and location selection. We'll take it from there and work with you and our sign vendor to measure, find the right material (vinyl, mounted sign, etc.) and get the sign installed -- all at no cost to you!

Complete our quick online selection form by June 5 at: **gtc.edu/HSgraphic** 

#### **Questions?**

Contact Jane Finkenbine - finkenbinej@gtc.edu





Design-1



Design-2



Design-3

### Size:

### 30 x 80 inches

Available individually or as a set of 3. (The set is 114 x 80 inches with 12 inches of space between each panel)



Size: 70 x 34 inches



Size: 70 x 39 inches



Size: 72 x 39 inches







### Size:

### 36 x 36 inches each (set of 3)

(126 inches total when including 9 inches of space between each panel)



Size Options:

48 x 28 inches and 96 x 56 inches







Design-2

### Size:

### 30 x 48 inches

(Available individually or in sets of 3 when displayed individually in various locations throughout your school.)

### Option 7 (cont.)



Design-3



Design-4

### Size:

### 30 x 48 inches

(Available individually or in sets of 3 when displayed individually in various locations throughout your school.)



Size:

96 x 24